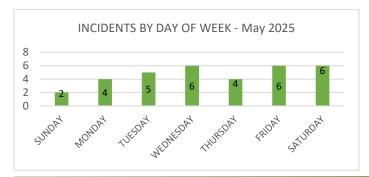

|           | MARINE RESCUE           | 10    | 39  | TOWER ASSIST  |  |

|       | SPECIFIC PROPERTY USE         |             |   |    |                      |   |    |            |  |
|-------|-------------------------------|-------------|---|----|----------------------|---|----|------------|--|
| Month | Month YTD Month YTD Month YTD |             |   |    |                      |   |    |            |  |
| 12    | 73                            | RESIDENTIAL | 3 | 34 | HIGHWAY/ROADWAY      | 4 | 20 | HEALTHCARE |  |
| 3     | 12                            | MERCANTILE  | 3 | 8  | ASSEMBLY/EDUCATIONAL | 1 | 3  | OTHER      |  |
| 3     | 27                            | OUTDOORS    | 4 | 16 | STORAGE/WAREHOUSE    |   |    |            |  |

## SFD MONTHLY REPORT May 2025 Page (2)









|    | RESPONSES BY MUNICIPALITY |    |       |                      |   |     |   |      |                            |
|----|---------------------------|----|-------|----------------------|---|-----|---|------|----------------------------|
| M  | MONTH YTD                 |    | YTD   | MONTH                |   | YTD |   |      |                            |
| #  | %                         | #  | %     |                      | # | %   | # | %    |                            |
| 4  | 12.1%                     | 38 | 19.6% | SELLERSVILLE BOROUGH | 1 | 3%  | 3 | 1.5% | SILVERDALE/DUBLIN BOROUGH  |
| 11 | 33.3%                     | 62 | 32.1% | WEST ROCKHILL TWP.   |   |     | 6 | 3.1% | RICHLAND TWP.              |
| 3  | 9%                        | 17 | 8.8%  | EAST ROCKHILL TWP.