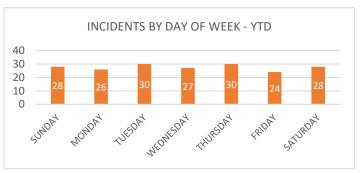

|           | MARINE RESCUE           | 10    | 39  | TOWER ASSIST  |  |

|       | SPECIFIC PROPERTY USE         |             |   |    |                      |   |    |            |  |
|-------|-------------------------------|-------------|---|----|----------------------|---|----|------------|--|
| Month | Month YTD Month YTD Month YTD |             |   |    |                      |   |    |            |  |
| 12    | 73                            | RESIDENTIAL | 3 | 34 | HIGHWAY/ROADWAY      | 4 | 20 | HEALTHCARE |  |
| 3     | 12                            | MERCANTILE  | 3 | 8  | ASSEMBLY/EDUCATIONAL | 1 | 3  | OTHER      |  |
| 3     | 27                            | OUTDOORS    | 4 | 16 | STORAGE/WAREHOUSE    |   |    |            |  |

## SFD MONTHLY REPORT May 2025 Page (2)









|    | RESPONSES BY MUNICIPALITY |    |       |                      |   |     |   |      |                            |
|----|---------------------------|----|-------|----------------------|---|-----|---|------|----------------------------|
| M  | MONTH YTD                 |    | YTD   | MONTH                |   | YTD |   |      |                            |
| #  | %                         | #  | %     |                      | # | %   | # | %    |                            |
| 4  | 12.1%                     | 38 | 19.6% | SELLERSVILLE BOROUGH | 1 | 3%  | 3 | 1.5% | SILVERDALE/DUBLIN BOROUGH  |
| 11 | 33.3%                     | 62 | 32.1% | WEST ROCKHILL TWP.   |   |     | 6 | 3.1% | RICHLAND TWP.              |
| 3  | 9%                        | 17 | 8.8%  | EAST ROCKHILL TWP.