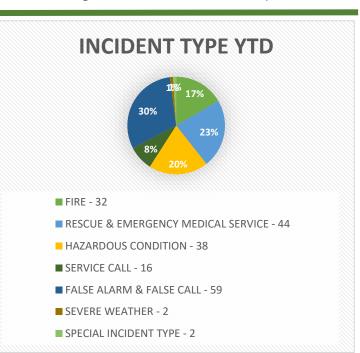

|       | TYPE OF ALARM BY DISPATCH |                       |       |           |                         |       |     |               |  |
|-------|---------------------------|-----------------------|-------|-----------|-------------------------|-------|-----|---------------|--|
| Month | YTD                       |                       | Month | YTD       |                         | Month | YTD |               |  |
|       | 1                         | SPECIAL ASSIGNMENT    | 4     | 13        | ENGINE ASSIST           |       | 5   | RESCUE BOX    |  |
| 1     | 2                         | BOX ASSIGNMENT        | 1     | 7         | FIRE POLICE ASSIST      | 1     | 8   | RESCUE ASSIST |  |
| 1     | 6                         | COVER ASSIGNMENT      |       |           | HIGH WATER TRUCK ASSIST |       | 7   | RIT           |  |
|       | 4                         | CHIEFS PAGE / INVEST. | 12    | <b>79</b> | LOCAL BOX               |       | 7   | TACTICAL BOX  |  |
| 3     | 15                        | EMS ASSIST            |       |           | MARINE RESCUE           | 10    | 39  | TOWER ASSIST  |  |