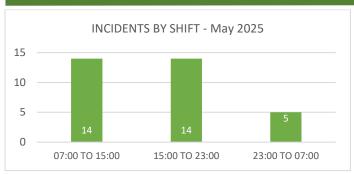

|           | MARINE RESCUE           | 10    | 39  | TOWER ASSIST  |  |

|       | SPECIFIC PROPERTY USE         |             |   |    |                      |   |    |            |  |
|-------|-------------------------------|-------------|---|----|----------------------|---|----|------------|--|
| Month | Month YTD Month YTD Month YTD |             |   |    |                      |   |    |            |  |
| 12    | 73                            | RESIDENTIAL | 3 | 34 | HIGHWAY/ROADWAY      | 4 | 20 | HEALTHCARE |  |
| 3     | 12                            | MERCANTILE  | 3 | 8  | ASSEMBLY/EDUCATIONAL | 1 | 3  | OTHER      |  |
| 3     | 27                            | OUTDOORS    | 4 | 16 | STORAGE/WAREHOUSE    |   |    |            |  |

## SFD MONTHLY REPORT May 2025 Page (2)









|    | RESPONSES BY MUNICIPALITY |    |       |                      |   |     |   |      |                            |
|----|---------------------------|----|-------|----------------------|---|-----|---|------|----------------------------|
| M  | MONTH YTD                 |    | YTD   | MONTH                |   | YTD |   |      |                            |
| #  | %                         | #  | %     |                      | # | %   | # | %    |                            |
| 4  | 12.1%                     | 38 | 19.6% | SELLERSVILLE BOROUGH | 1 | 3%  | 3 | 1.5% | SILVERDALE/DUBLIN BOROUGH  |
| 11 | 33.3%                     | 62 | 32.1% | WEST ROCKHILL TWP.   |   |     | 6 | 3.1% | RICHLAND TWP.              |
| 3  | 9%                        | 17 | 8.8%  | EAST ROCKHILL TWP.   |