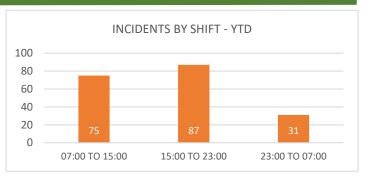

|           | MARINE RESCUE           | 10    | 39  | TOWER ASSIST  |  |

|       | SPECIFIC PROPERTY USE         |             |   |    |                      |   |    |            |  |
|-------|-------------------------------|-------------|---|----|----------------------|---|----|------------|--|
| Month | Month YTD Month YTD Month YTD |             |   |    |                      |   |    |            |  |
| 12    | 73                            | RESIDENTIAL | 3 | 34 | HIGHWAY/ROADWAY      | 4 | 20 | HEALTHCARE |  |
| 3     | 12                            | MERCANTILE  | 3 | 8  | ASSEMBLY/EDUCATIONAL | 1 | 3  | OTHER      |  |
| 3     | 27                            | OUTDOORS    | 4 | 16 | STORAGE/WAREHOUSE    |   |    |            |  |

## SFD MONTHLY REPORT May 2025 Page (2)









|    | RESPONSES BY MUNICIPALITY |    |       |                      |   |     |   |      |                            |
|----|---------------------------|----|-------|----------------------|---|-----|---|------|----------------------------|
| M  | MONTH YTD                 |    | YTD   | MONTH                |   | YTD |   |      |                            |
| #  | %                         | #  | %     |                      | # | %   | # | %    |                            |
| 4  | 12.1%                     | 38 | 19.6% | SELLERSVILLE BOROUGH | 1 | 3%  | 3 | 1.5% | SILVERDALE/DUBLIN BOROUGH  |
| 11 | 33.3%                     | 62 | 32.1% | WEST ROCKHILL TWP.   |   |     | 6 | 3.1% | RICHLAND TWP.              |
| 3  | 9%                        | 17 | 8.8%  | EAST ROCKHILL TWP.   |