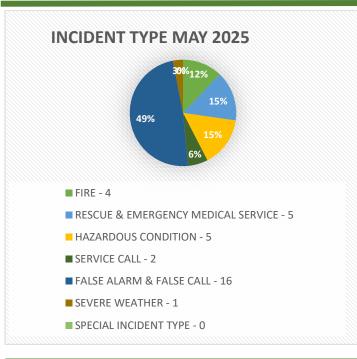

|       | TYPE OF ALARM BY DISPATCH |                       |       |           |                         |       |     |               |  |
|-------|---------------------------|-----------------------|-------|-----------|-------------------------|-------|-----|---------------|--|
| Month | YTD                       |                       | Month | YTD       |                         | Month | YTD |               |  |
|       | 1                         | SPECIAL ASSIGNMENT    | 4     | 13        | ENGINE ASSIST           |       | 5   | RESCUE BOX    |  |
| 1     | 2                         | BOX ASSIGNMENT        | 1     | 7         | FIRE POLICE ASSIST      | 1     | 8   | RESCUE ASSIST |  |
| 1     | 6                         | COVER ASSIGNMENT      |       |           | HIGH WATER TRUCK ASSIST |       | 7   | RIT           |  |
|       | 4                         | CHIEFS PAGE / INVEST. | 12    | <b>79</b> | LOCAL BOX               |       | 7   | TACTICAL BOX  |  |
| 3     | 15                        | EMS ASSIST            |       |           | MARINE RESCUE           | 10    | 39  | TOWER ASSIST  |  |